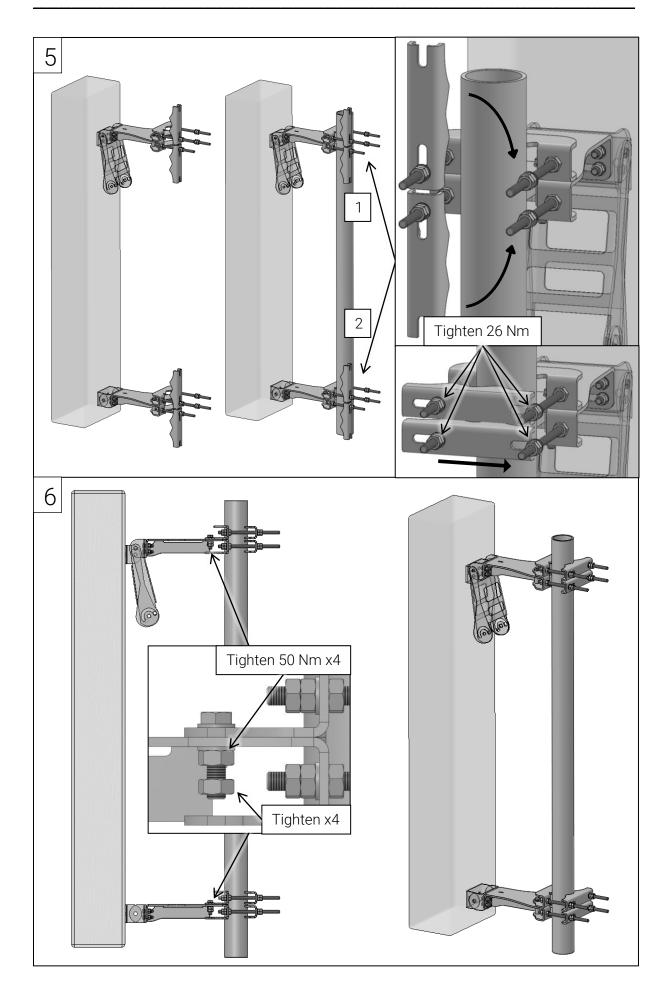

| 150047      |
| 10   | 4    | Locking nut M8             | 9749        |
| 11   | 4    | Locking nut M10            | 9607        |
| 12   | 4    | Bolt M10 x 30H             | 9599        |

ISO standard tools (Not included):

Wrench: M8, M10

Torque wrench: M8: 24 Nm

M10: 26 - 50 Nm

Follow local building regulations and instructions and ensure use of approved fasteners. MAFI Group, the product manufacturer, does not warrant other than the product during mounting onto tubes or other similar assemblies.

The tightening torques recommended in this mounting description presupposes bolts and nuts in delivery state. Nuts are to be lubricated before assembling. Check that the supporting structure can safely carry the loads applied to it by the MAFI product.



Mounting procedure