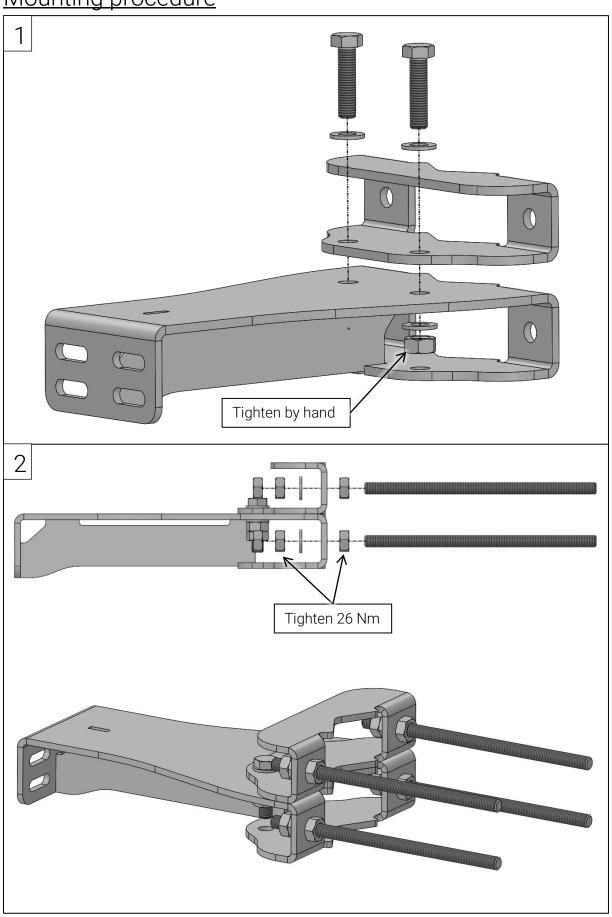

1.6      | 150047      |
| 10   | 4    | Locking nut M8             | 9749        |
| 11   | 4    | Locking nut M10            | 9607        |
| 12   | 4    | Bolt M10 x 30H             | 9599        |

ISO standard tools (Not included):

Wrench: M8, M10

Torque wrench: M8: 24 Nm

M10: 26 - 50 Nm

Follow local building regulations and instructions and ensure use of approved fasteners. MAFI Group, the product manufacturer, does not warrant other than the product during mounting onto tubes or other similar assemblies.

The tightening torques recommended in this mounting description presupposes bolts and nuts in delivery state. Nuts are to be lubricated before assembling. Check that the supporting structure can safely carry the loads applied to it by the MAFI product.



Mounting procedure