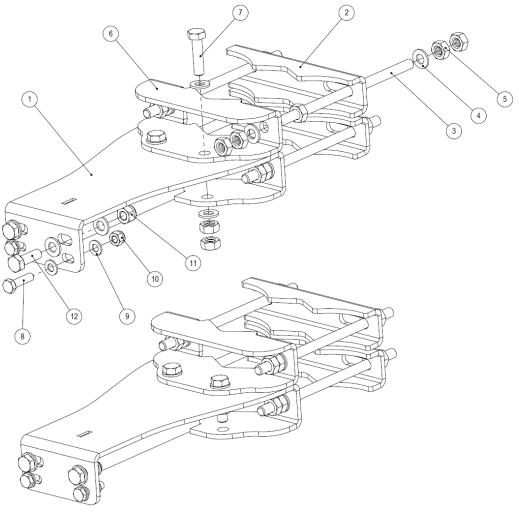

## Package content MAFI 3123

| Pos. | Qty. | Description                | Article No. |
|------|------|----------------------------|-------------|
| 1    | 2    | Antenna Offset Bracket     | 31221       |
| 2    | 4    | Clamp                      | 4030        |
| 3    | 8    | Threaded rod M10 x 200     | 33817       |
| 4    | 32   | Washer 10.5 x 20 x 2       | 9608        |
| 5    | 48   | Nut M10                    | 9444        |
| 6    | 2    | Extra Clamp Offset Bracket | 31172       |
| 7    | 4    | Bolt M10 x 40H             | 9615        |
| 8    | 4    | Bolt M8 x 30H              | 9736        |
| 9    | 8    | Washer 8.4 x 16 x 1.6      | 150047      |
| 10   | 4    | Locking nut M8             | 9749        |
| 11   | 4    | Locking nut M10            | 9607        |
| 12   | 4    | Bolt M10 x 30H             | 9599        |