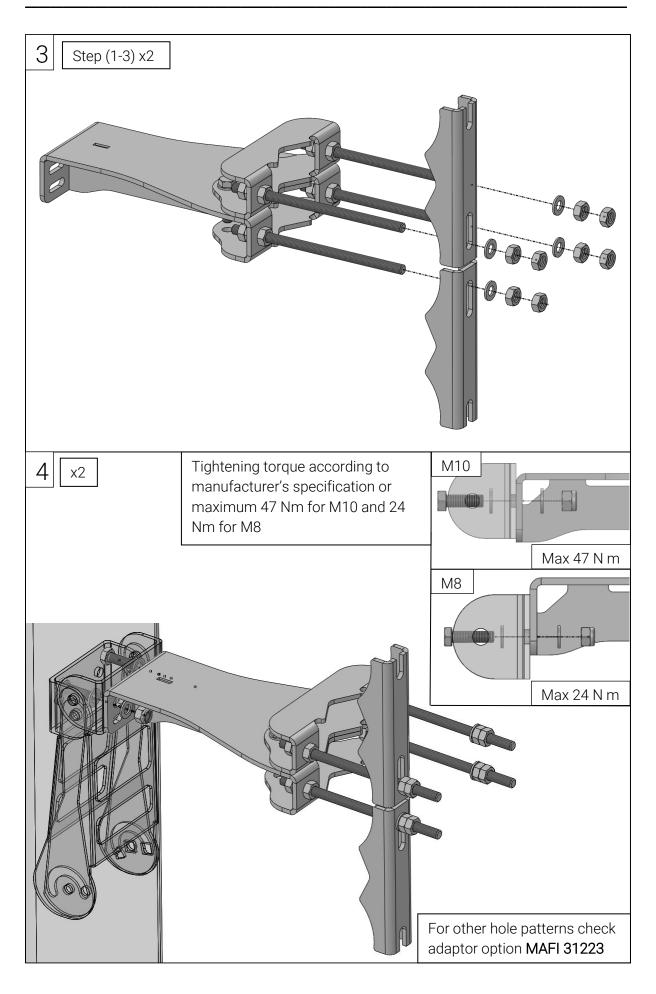

| 150047      |
| 10   | 4    | Locking nut M8             | 9749        |
| 11   | 4    | Locking nut M10            | 9607        |
| 12   | 4    | Bolt M10 x 30H             | 9599        |

ISO standard tools (Not included):

Wrench: M8, M10

Torque wrench: M8: 24 Nm

M10: 26 - 50 Nm

Follow local building regulations and instructions and ensure use of approved fasteners. MAFI Group, the product manufacturer, does not warrant other than the product during mounting onto tubes or other similar assemblies.

The tightening torques recommended in this mounting description presupposes bolts and nuts in delivery state. Nuts are to be lubricated before assembling. Check that the supporting structure can safely carry the loads applied to it by the MAFI product.



Mounting procedure